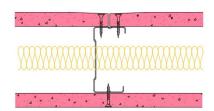

## 70-B-56(25) - SPEEDLINE System Data Sheet - Version V1 (24-10-23)

SPEEDLINE 70mm 'C' Stud Partition @600mm Ctrs, with BG Gyproc 15mm FireLine each side, 25mm APR

## System Performance Breakdown

Fire Resistance:

BS476 Part 22:1987:

Test Ref & Date or Applied Ref & Report:

Max Height: Thickness:

Duty Grade: BS 5234: Part 2:1992:

Sound Insulation:

60/60 Minutes (Integrity/Insulation).