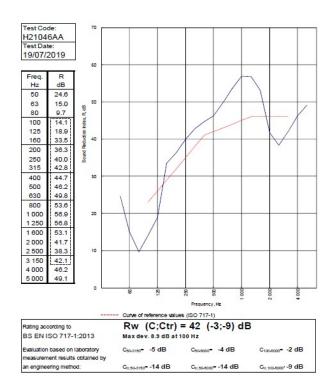

BTC 17441F - BRE Report P102396-1011A

Refer to Speedline Specification Clause

102 mm. (At Base Track, Excluding Finishes)

**Heavy** - Annexes A-F

42 R<sub>w</sub>dB, Date Tested or Assessed Against - 19/07/2019